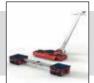

## **Tandem Dolly TL12**

## Features:

- Designed for when 4 points of support are required
- Swivel plates to help with maneuverability
- Can be paired with a regular F dolly, or with another TL dolly when a small turn radius is desired

| Technical data                                                | TL12                           |
|---------------------------------------------------------------|--------------------------------|
| Item number                                                   | 5-10230                        |
| Loading height / number of wheels $(85 \times 85 \text{ mm})$ | 4.3" / 16<br>110 mm / 16       |
| 2 swivel plates ø 170 mm, steering angle                      | ±40°                           |
| Overall dimensions (L x W)                                    | 63.4 x 27.8"/<br>1610 x 705 mm |
| Adjustable width                                              | 26 - 39.4"/<br>660 x 1000 mm   |
| Steering rod with eye for pulling                             | 34.9"/887mm                    |
| Tare weight                                                   | 232 lbs./<br>105 kg            |
| Load Capacity                                                 | 26,400 lbs. /<br>120 kN (12 t) |