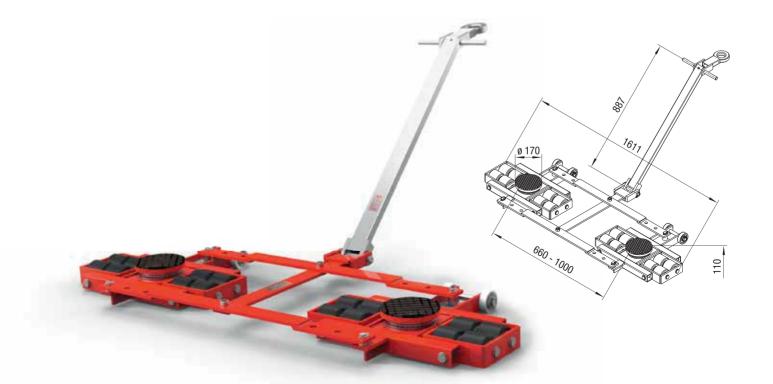

| Technical data                                                | TL12                           |
|---------------------------------------------------------------|--------------------------------|
| Item number                                                   | 5-10230                        |
| Loading height / number of wheels $(85 \times 85 \text{ mm})$ | 4.3" / 16<br>110 mm / 16       |
| 2 swivel plates ø 170 mm, steering angle                      | ±40°                           |
| Overall dimensions (L x W)                                    | 63.4 x 27.8"/<br>1610 x 705 mm |
| Adjustable width                                              | 26 - 39.4"/<br>660 x 1000 mm   |
| Steering rod with eye for pulling                             | 34.9"/887mm                    |
| Tare weight                                                   | 232 lbs./<br>105 kg            |
| Load Capacity                                                 | 26,400 lbs. /<br>120 kN (12 t) |