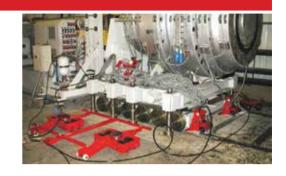

## **Tandem Dolly TL12**

## Features:

- Designed for when 4 points of support are required
- Swivel plates to help with maneuverability
- Can be paired with a regular F dolly, or with another TL dolly when a small turn radius is desired